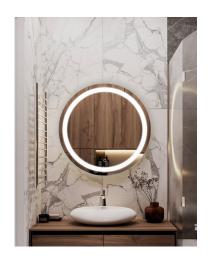

# LMIR SERIES Indoor Lighting

LMIR-18R-32D-MCT-DF

ROUND LED MIRRORS AND CABINET

Multi Color Temperature (Selectable)

LED Mirrors And Cabinet Dimming With Defogger Feature Ideal for office, Retail Store, Showroom, Residential applications and Damp environment lighting applications.

## Applications:

 LED Mirrors And Cabinet Dimming With Defogger Feature Ideal for Office, Retail Store, Showroom, Residential Applications and Damp Environment Lighting Applications

• 44W | LMIR-18-2436-MCT-DF

## **Other Views:**

Front View Back View Mounted View

Performance Table: LMIR-18R-24D-MCT-DF

| MODEL NO.           | Wattage | Voltage | Lumens | Color Temp              | LPW |
|---------------------|---------|---------|--------|-------------------------|-----|
| LMIR-18R-32D-MCT-DF | 30W     | 120V    | 3360LM | 3000K<br>4500K<br>6500K | 70  |