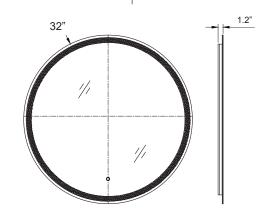

Customer Name:

Project Name:

Note: Type:

32"(D) x 1.2"(W)

## **Other Views:**

Front View Back View Mounted View

Performance Table: LMIR-18R-24D-MCT-DF

| MODEL NO.           | Wattage | Voltage | Lumens | Color Temp              | LPW |
|---------------------|---------|---------|--------|-------------------------|-----|
| LMIR-18R-32D-MCT-DF | 30W     | 120V    | 3360LM | 3000K<br>4500K<br>6500K | 70  |