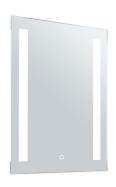

## **Features**

- Frontlit (Bar Pattern)
- Touch Sensor Switch
- Finish: Aluminium Frame

- 5mm Copper Free Silver Mirror
- MCT: Brightness & CCT Touch Buttons Located on The Mirror

#### Mechanical:

- Finish: Aluminium Frame
- Frontlit (Bar Pattern)
- Touch Sensor Switch
- Demister Pad
- IP44, Indoor Use only
- Operating Temperature: -22°F to 104°F
- 5-Year Warranty

#### **Touch Buttons Instructions:**

- On/Off: short press the touch button to turn on or off the light and relay at the same time
- Color temperature adjustment: When the light is on, short press the touch button to switch the color temperature, and the settings will be stored in the memory
- Dimming: when the light is on, long press (hold) the touch button to adjust the brightness, stepless non-cyclic adjustment of light brightness