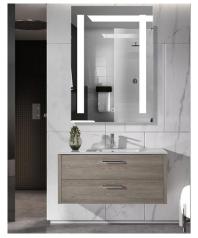

## Applications:

 LED Mirrors And Cabinet Dimming With Defogger Feature Ideal for Office, Retail Store, Showroom, Residential Applications and Damp Environment Lighting Applications

• 44W | LMIR-18-2436-MCT-DF

## **Other Views:**

Front View Back View Mounted View

Performance Table: LMIR-18R-24D-MCT-DF

| MODEL NO.           | Wattage | Voltage | Lumens | Color Temp              | LPW |
|---------------------|---------|---------|--------|-------------------------|-----|
| LMIR-18R-32D-MCT-DF | 30W     | 120V    | 3360LM | 3000K<br>4500K<br>6500K | 70  |

# Sample Ordering

Model Size Dimension Color Temp. Function

LMIR = 18R = 32D = MCT = DF

Other Model: LMIR-36-2028-MCT-DF

Side View Front View Mounted View