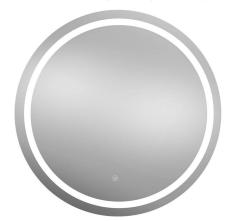

# LMIR SERIES Indoor Lighting

LMIR-18R-32D-MCT-DF

ROUND LED MIRRORS AND CABINET

Multi Color Temperature (Selectable)

LED Mirrors And Cabinet Dimming With Defogger Feature Ideal for office, Retail Store, Showroom, Residential applications and Damp environment lighting applications.

## **Features**

- Frontlit (Bar Pattern)
- Touch Sensor Switch
- Finish: Aluminium Frame

- 5mm Copper Free Silver Mirror
- MCT: Brightness & CCT Touch Buttons Located on The Mirror