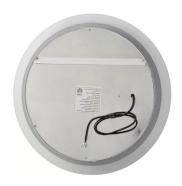

## **Other Views:**

Front View Back View Mounted View

Performance Table: LMIR-18R-24D-MCT-DF

| MODEL NO.           | Wattage | Voltage | Lumens | Color Temp              | LPW |
|---------------------|---------|---------|--------|-------------------------|-----|
| LMIR-18R-32D-MCT-DF | 30W     | 120V    | 3360LM | 3000K<br>4500K<br>6500K | 70  |