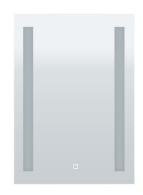

## **Features**

- Frontlit (Bar Pattern)
- Touch Sensor Switch
- Finish: Aluminium Frame

- 5mm Copper Free Silver Mirror
- MCT: Brightness & CCT Touch Buttons Located on The Mirror

#### Mechanical:

- Finish: Aluminium Frame
- Frontlit (Bar Pattern)
- Touch Sensor Switch
- Demister Pad
- IP44, Indoor Use only
- Operating Temperature: -22°F to 104°F
- 5-Year Warranty

#### **Touch Buttons Instructions:**

- On/Off: short press the touch button to turn on or off the light and relay at the same time
- Color temperature adjustment: When the light is on, short press the touch button to switch the color temperature, and the settings will be stored in the memory
- Dimming: when the light is on, long press (hold) the touch button to adjust the brightness, stepless non-cyclic adjustment of light brightness